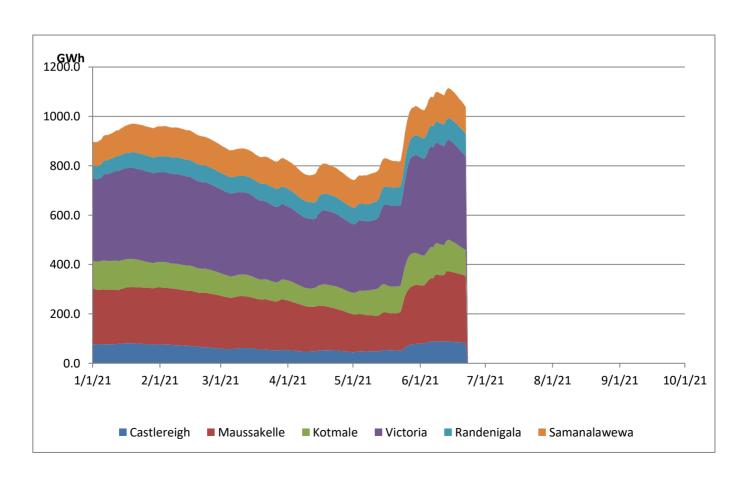

above chart pattern and night peak figure is presented excluding the contribution of Moragahakanda, other Notes: minihydro and biomass power plants

#### **Reservoir Levels -** as at 06.00 Hr on June 23, 2021



Total Reservoir Level(GWh) 1038.3 % of Total capacity 86.2%

<sup>\*\*</sup>Day peak and Minimum demand includes the contribution from Moragahakanda, wind and solar plants

<sup>\*</sup> in addition to the night peak figure presented above, Kerawalapitiya waste heat plant, other MiniHydro and Biomass Plants of installed capacity 192.00 MW has recorded total 110.80 MW at night peak

# **Comparison of Total Reservoir Storage Levels with Past Years**



Data for 2018 and 2019 are only available for part of year.

## Variation of Major Hydro Reservoir Levels in the current year (GWh)



## Variation of Demand during the current year



#### Notes:

The night peak is excluding the contribution from Minihydro and biomass power plants

Day peak and minimum demand graphs includes the contribution from Moragahakanda power plant

All graphs include the contribution from telemetered solar and wind plants

## **Daily Load Curve of the Previous day**

June 21, 2021

Solar and wind data is based on Telemetered Power Stations only





**CEB Oil Plant Generation during the Previous day** 

June 21, 2021



June 21, 2021



Major Hydro Generation during the Previous day

June 21, 2021



# Wind Generation during the Previous day

June 21, 2021

Based on Telemetered Power Stations only



## **Solar Generation during the Previous day**

June 21, 2021

Based on Telemetered Power Stat