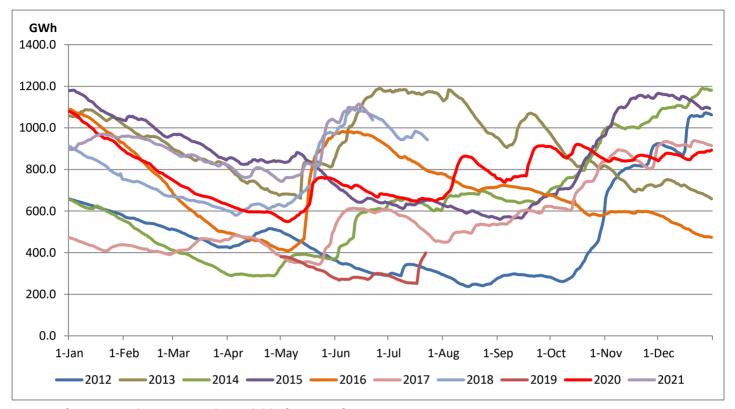

Peak*    | 2,341.2 | MW |
|----------------|---------|----|
| Day Peak       | 2,061.4 | MW |
| Minimum Demand | 1.329.4 | MW |

\*The above chart pattern and night peak figure is presented excluding the contribution of Moragahakanda, other Notes: minihydro and biomass power plants

#### **Reservoir Levels -** as at 06.00 Hr on June 23, 2021



Total Reservoir Level(GWh) 1038.3 % of Total capacity 86.2%

<sup>\*\*</sup>Day peak and Minimum demand includes the contribution from Moragahakanda, wind and solar plants

<sup>\*</sup> in addition to the night peak figure presented above, Kerawalapitiya waste heat plant, other MiniHydro and Biomass Plants of installed capacity 192.00 MW has recorded total 110.80 MW at night peak

# **Comparison of Total Reservoir Storage Levels with Past Years**



Data for 2018 and 2019 are only available for part of year.

## Variation of Major Hydro Reservoir Levels in the current year (GWh)



## Variation of Demand during the current year



#### Notes:

The night peak is excluding the contribution from Minihydro and biomass power plants

Day peak and minimum demand graphs includes the contribution from Moragahakanda power plant

All graphs include the contribution from telemetered solar and wind plants

## **Daily Load Curve of the Previous day**

June 21, 2021

Solar and wind data is based on Telemetered Power Stations only





**CEB Oil Plant Generation during the Previous day** 

June 21, 2021



June 21, 2021



Major Hydro Generation during the Previous day

June 21, 2021



# Wind Generation during the Previous day

June 21, 2021

Base