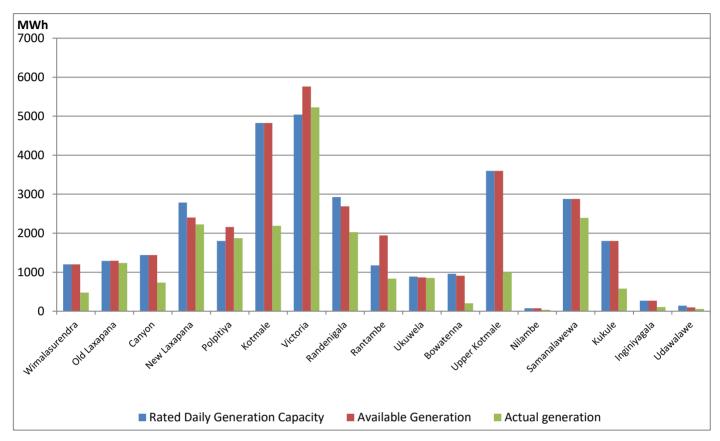

# **Major Hydro Plant Dispatch**

June 22, 2021

Note- Available Generation is estimated based on plant availability at 6.00am on

June 23, 2021