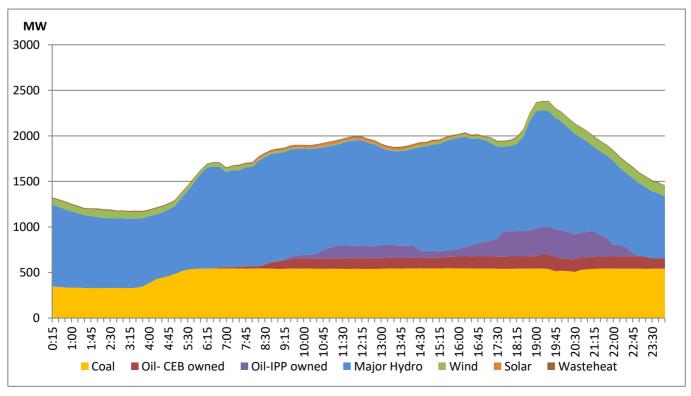

# **Daily Generation Mix in MWh**

Total Generation 43,320 MWh

Note: Minihydro and Biomass and waste heat (except 10 MW WH plant at Kerawalapitiya) power plant energy is not included