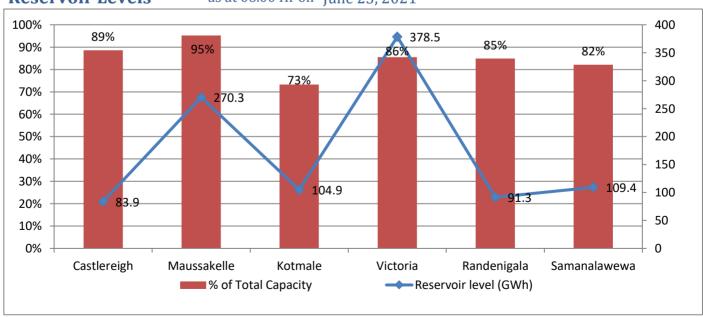

Available Generation is estimated based on plant availability at 6.00am on

June 23, 2021