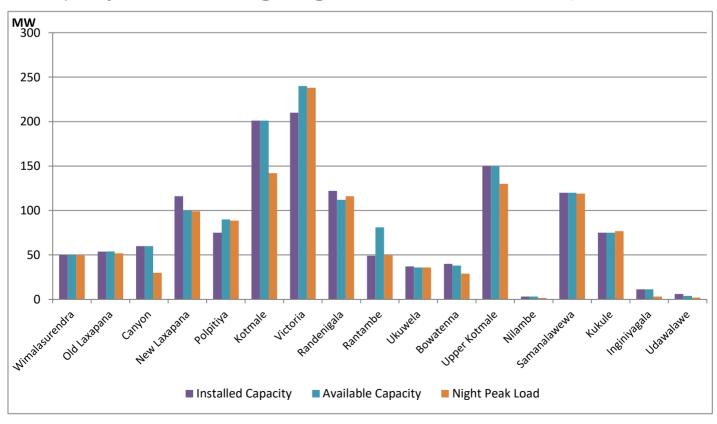

## **CEB owned Tharmal Plant Loading at the Night Peak**

Note- Plant avilability is recorded at 6.00 am on