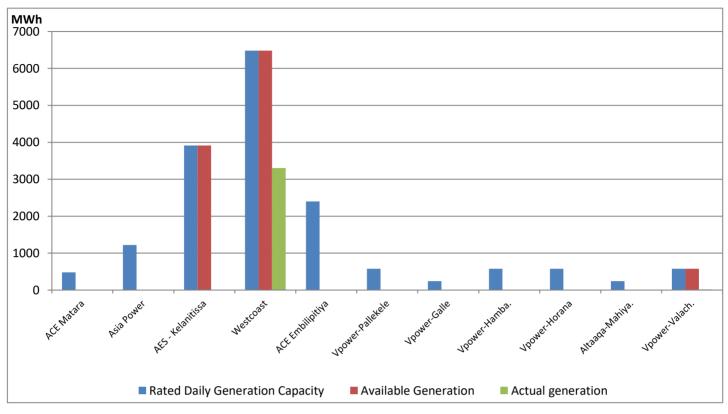

## **IPP owned Thermal Plant Dispatch**

## June 22, 2021

ACE Embilipitiya, ACE Matara, Asia Power, V Power Pallekale, Vpower Galle, V Power Horana, Vpower Hambantota and Altaqa Mahiyanganaya are not available due to expiration of PPAs

Available Generation is estimated based on plant availability at 6.00am on

June 23, 2021