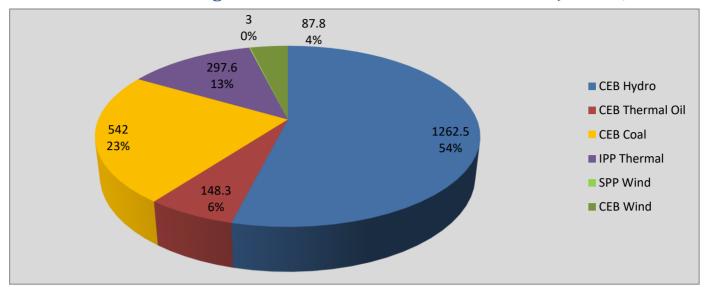

# **Daily Generation Mix in MWh**

Total Generation 43,320 MWh

Note: Minihydro and Biomass and waste heat (except 10 MW WH plant at Kerawalapitiya) power plant energy is not included