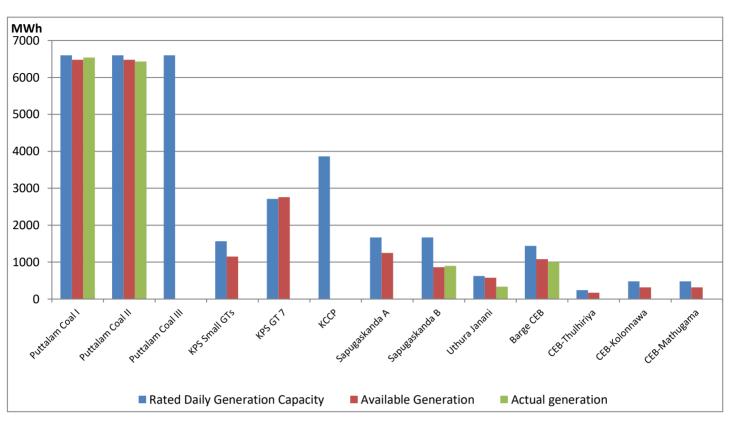

## **CEB owned Tharmal Plant Loading at the Night Peak**

Note- Plant avilability is recorded at 6.00 am on