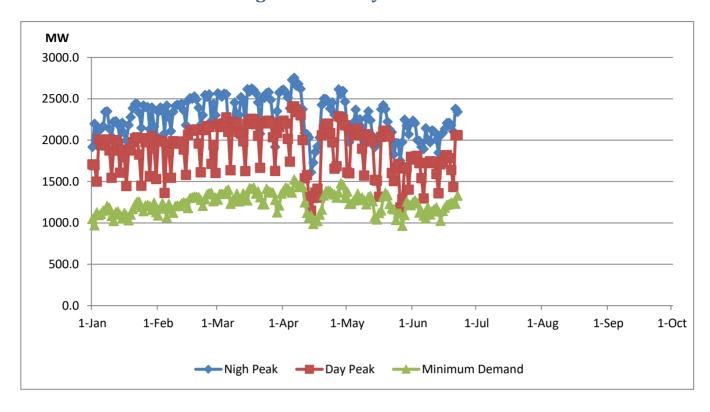

nted excluding the contribution of Moragahakanda, other Notes: minihydro and biomass power plants

#### **Reservoir Levels -** as at 06.00 Hr on June 23, 2021



Total Reservoir Level(GWh) 1038.3 % of Total capacity 86.2%

<sup>\*\*</sup>Day peak and Minimum demand includes the contribution from Moragahakanda, wind and solar plants

<sup>\*</sup> in addition to the night peak figure presented above, Kerawalapitiya waste heat plant, other MiniHydro and Biomass Plants of installed capacity 192.00 MW has recorded total 110.80 MW at night peak

# **Comparison of Total Reservoir Storage Levels with Past Years**



Data for 2018 and 2019 are only available for part of year.

## Variation of Major Hydro Reservoir Levels in the current year (GWh)



## Variation of Demand during the current year



#### Notes:

The night peak is excluding the contribution from Minihydro and biomass power plants

Day peak and minimum demand graphs includes the contribution from Moragahakanda power plant

All graphs include the contribution from telemetered solar and wind plants

## **Daily Load Curve of the Previous day**

June 21, 2021

Solar and wind data is based on Telemetered Power Stations only





**CEB Oil Plant Generation during the Previous day** 

June 21, 2021



June 21, 2021



Major Hydro Generation during the Previous day

June 21, 2021



# Wind Generation during the Previous day

June 21, 2021

Based on Telemetered Power Stations only



## **Solar Generation during the Previous day**

June 21, 2021

Based on Telemetered Power Stations only



#### **Thermal Plant Fuel types**

|