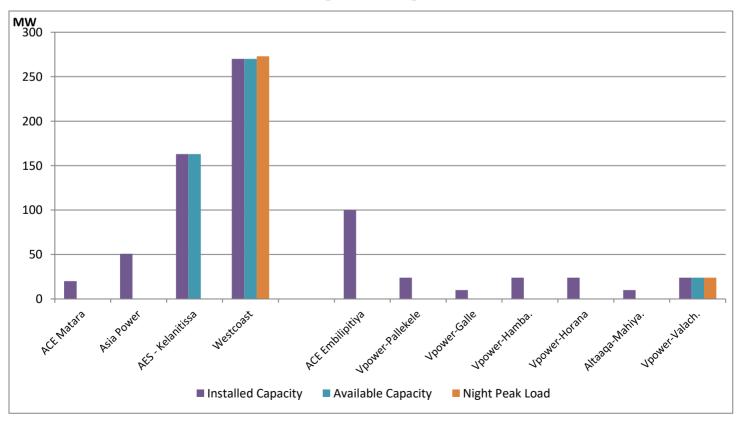

## **IPP owned Thermal Plant Dispatch**

## June 22, 2021

ACE Embilipitiya, ACE Matara, Asia Power, V Power Pallekale, Vpower Galle, V Power Horana, Vpower Hambantota and Altaqa Mahiyanganaya are not available due to expiration of PPAs

Available Generation is estimated based on plant availability at 6.00am on

June 23, 2021