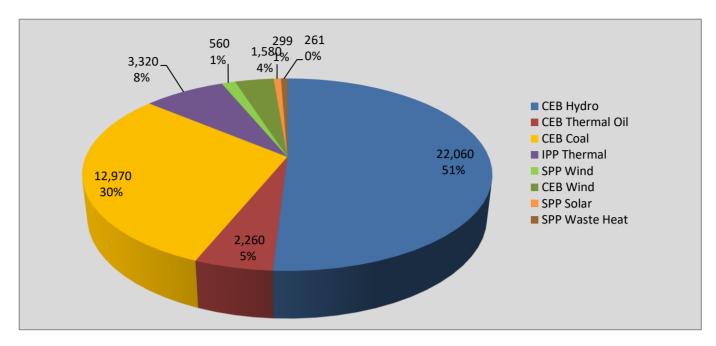

# **Daily Generation Mix in MWh**

Total Generation 43,320 MWh

Note: Minihydro and Biomass and waste heat (except 10 MW WH plant at Kerawalapitiya) power plant energy is not included

#### **For Current Month**

| Category        | Dispatch (GWh) |        |  |
|-----------------|----------------|--------|--|
| CEB Hydro       | 510.1          | 63.16% |  |
| CEB Thermal Oil | 7.8            | 0.97%  |  |
| CEB Coal        | 211.5          | 26.19% |  |
| IPP Thermal     | 9.8            | 1.21%  |  |
| SPP Wind        | 18.5           | 2.29%  |  |
| CEB Wind        | 38.7           | 4.79%  |  |
| SPP Solar       | 6.7            | 0.83%  |  |
| SPP Waste Heat  | 4.5            | 0.56%  |  |
| Total           | 807.6          |        |  |

#### **For Current Year**

| Category        | Dispatch (GWh) |        |
|-----------------|----------------|--------|
| CEB Hydro       | 2,005.1        | 28.92% |
| CEB Thermal Oil | 698.0          | 10.07% |
| CEB Coal        | 2,981.9        | 43.01% |
| IPP Thermal     | 1,041.8        | 15.03% |
| SPP Wind        | 69.4           | 1.00%  |
| CEB Wind        | 85.4           | 1.23%  |
| SPP Solar       | 45.4           | 0.66%  |
| SPP Waste Heat  | 6.4            | 0.09%  |
| Total           | 6,933.1        |        |