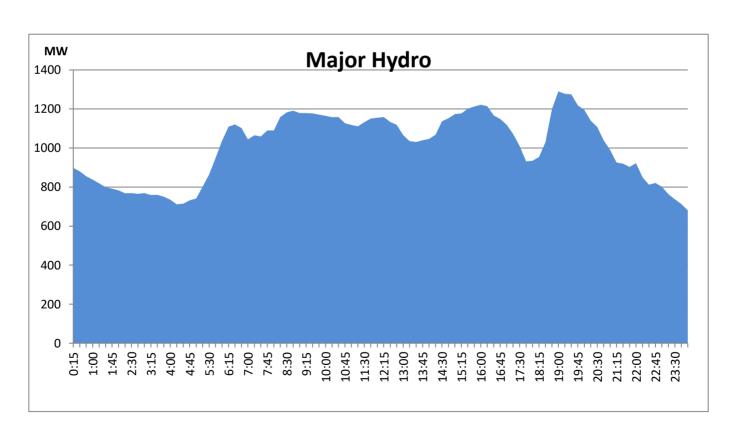

# **Major Hydro Plant Dispatch**

June 22, 2021

Note- Available Generation is estimated based on plant availability at 6.00am on

June 23, 2021