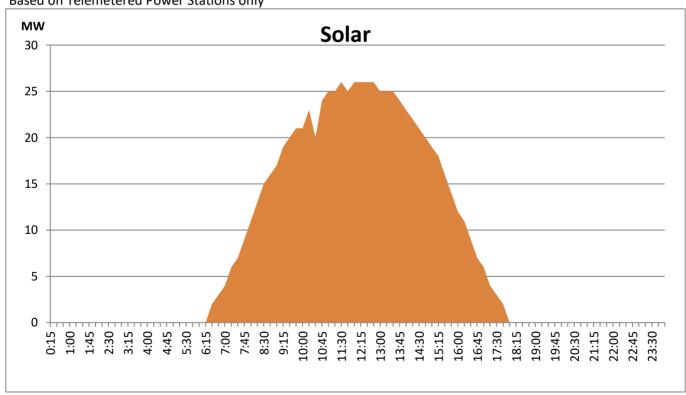

#### **For Current Month**

| Category        | Dispatch (GWh) |        |  |
|-----------------|----------------|--------|--|
| CEB Hydro       | 510.1          | 63.16% |  |
| CEB Thermal Oil | 7.8            | 0.97%  |  |
| CEB Coal        | 211.5          | 26.19% |  |
| IPP Thermal     | 9.8            | 1.21%  |  |
| SPP Wind        | 18.5           | 2.29%  |  |
| CEB Wind        | 38.7           | 4.79%  |  |
| SPP Solar       | 6.7            | 0.83%  |  |
| SPP Waste Heat  | 4.5            | 0.56%  |  |
| Total           | 807.6          |        |  |

#### **For Current Year**

| Category        | Dispatch (GWh) |        |
|-----------------|----------------|--------|
| CEB Hydro       | 2,005.1        | 28.92% |
| CEB Thermal Oil | 698.0          | 10.07% |
| CEB Coal        | 2,981.9        | 43.01% |
| IPP Thermal     | 1,041.8        | 15.03% |
| SPP Wind        | 69.4           | 1.00%  |
| CEB Wind        | 85.4           | 1.23%  |
| SPP Solar       | 45.4           | 0.66%  |
| SPP Waste Heat  | 6.4            | 0.09%  |
| Total           | 6,933.1        |        |