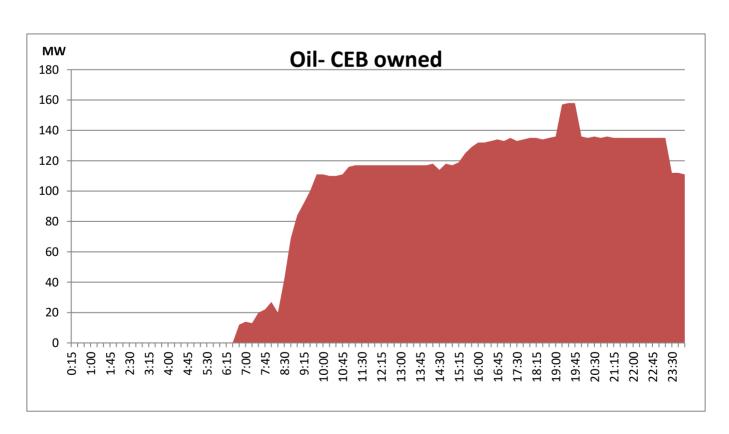

#### **For Current Month**

| Category        | Dispatch (GWh) |        |  |
|-----------------|----------------|--------|--|
| CEB Hydro       | 510.1          | 63.16% |  |
| CEB Thermal Oil | 7.8            | 0.97%  |  |
| CEB Coal        | 211.5          | 26.19% |  |
| IPP Thermal     | 9.8            | 1.21%  |  |
| SPP Wind        | 18.5           | 2.29%  |  |
| CEB Wind        | 38.7           | 4.79%  |  |
| SPP Solar       | 6.7            | 0.83%  |  |
| SPP Waste Heat  | 4.5            | 0.56%  |  |
| Total           | 807.6          |        |  |

#### **For Current Year**

| Category        | Dispatch (GWh) |        |
|-----------------|----------------|--------|
| CEB Hydro       | 2,005.1        | 28.92% |
| CEB Thermal Oil | 698.0          | 10.07% |
| CEB Coal        | 2,981.9        | 43.01% |
| IPP Thermal     | 1,041.8        | 15.03% |
| SPP Wind        | 69.4           | 1.00%  |
| CEB Wind        | 85.4           | 1.23%  |
| SPP Solar       | 45.4           | 0.66%  |
| SPP Waste Heat  | 6.4            | 0.09%  |
| Total           | 6,933.1        |        |