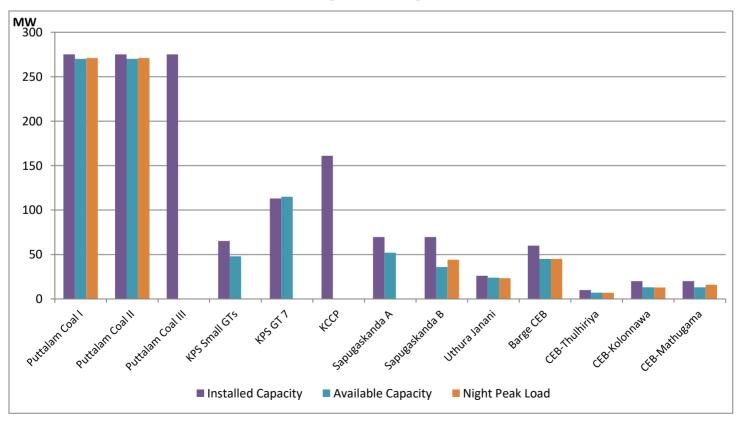

## **CEB owned Tharmal Plant Loading at the Night Peak**

Note- Plant avilability is recorded at 6.00 am on