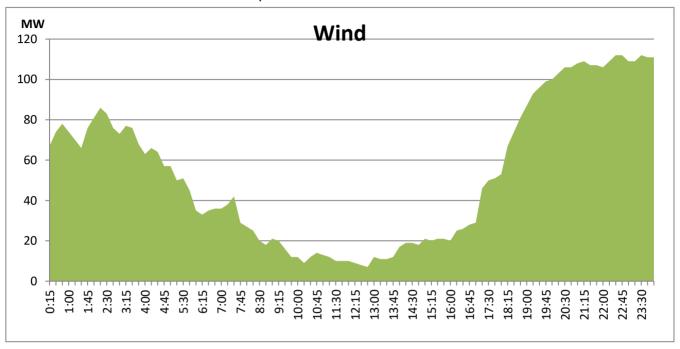

#### **For Current Month**

| Category        | Dispatch (GWh) |        |  |
|-----------------|----------------|--------|--|
| CEB Hydro       | 510.1          | 63.16% |  |
| CEB Thermal Oil | 7.8            | 0.97%  |  |
| CEB Coal        | 211.5          | 26.19% |  |
| IPP Thermal     | 9.8            | 1.21%  |  |
| SPP Wind        | 18.5           | 2.29%  |  |
| CEB Wind        | 38.7           | 4.79%  |  |
| SPP Solar       | 6.7            | 0.83%  |  |
| SPP Waste Heat  | 4.5            | 0.56%  |  |
| Total           | 807.6          |        |  |

#### **For Current Year**

| Category        | Dispatch (GWh) |        |
|-----------------|----------------|--------|
| CEB Hydro       | 2,005.1        | 28.92% |
| CEB Thermal Oil | 698.0          | 10.07% |
| CEB Coal        | 2,981.9        | 43.01% |
| IPP Thermal     | 1,041.8        | 15.03% |
| SPP Wind        | 69.4           | 1.00%  |
| CEB Wind        | 85.4           | 1.23%  |
| SPP Solar       | 45.4           | 0.66%  |
| SPP Waste Heat  | 6.4            | 0.09%  |
| Total           | 6,933.1        |        |