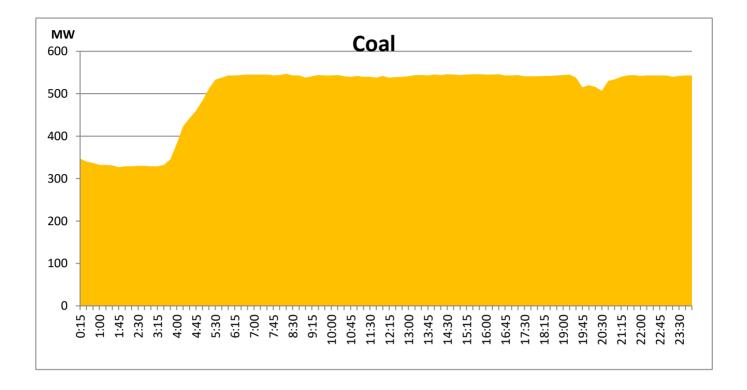

#### **For Current Month**

| Category        | Dispatch (GWh) |        |  |
|-----------------|----------------|--------|--|
| CEB Hydro       | 510.1          | 63.16% |  |
| CEB Thermal Oil | 7.8            | 0.97%  |  |
| CEB Coal        | 211.5          | 26.19% |  |
| IPP Thermal     | 9.8            | 1.21%  |  |
| SPP Wind        | 18.5           | 2.29%  |  |
| CEB Wind        | 38.7           | 4.79%  |  |
| SPP Solar       | 6.7            | 0.83%  |  |
| SPP Waste Heat  | 4.5            | 0.56%  |  |
| Total           | 807.6          |        |  |

#### **For Current Year**

| Category        | Dispatch (GWh) |        |
|-----------------|----------------|--------|
| CEB Hydro       | 2,005.1        | 28.92% |
| CEB Thermal Oil | 698.0          | 10.07% |
| CEB Coal        | 2,981.9        | 43.01% |
| IPP Thermal     | 1,041.8        | 15.03% |
| SPP Wind        | 69.4           | 1.00%  |
| CEB Wind        | 85.4           | 1.23%  |
| SPP Solar       | 45.4           | 0.66%  |
| SPP Waste Heat  | 6.4            | 0.09%  |
| Total           | 6,933.1        |        |